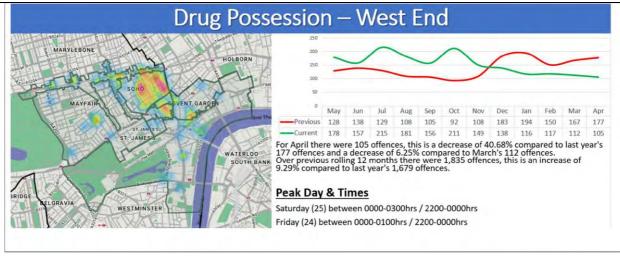

crime levels and anti-social behaviour in the West End are at its highest. Current levels of alcohol related assaults, sexual assaults and robberies are higher now than they were when the Cumulative Impact Assessment was undertaken in 2020. The peak times of these crimes are between 23:00 and 04:00 Friday to Saturday (trading days). Please see **Appendix 1** for further details on crime statistics within the West End.