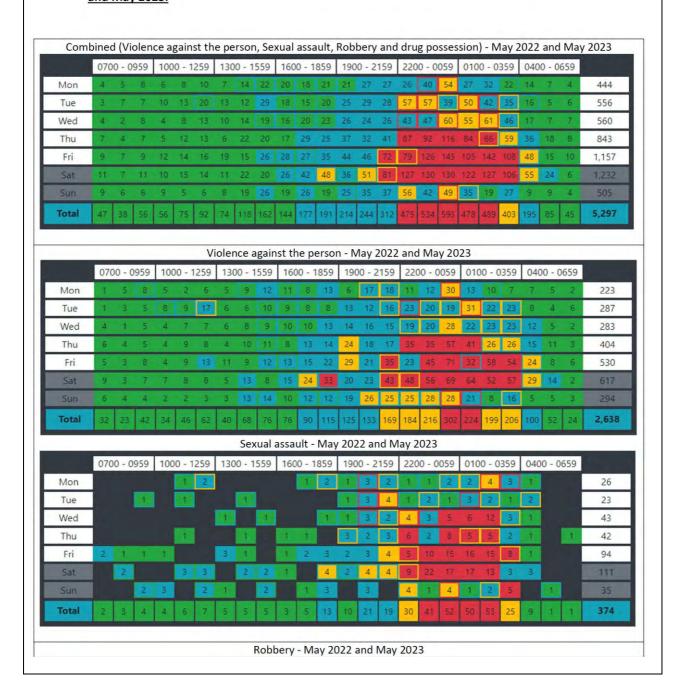

crime levels and anti-social behaviour in the West End are at its highest. Current levels of alcohol related assaults, sexual assaults and robberies are higher now than they were when the Cumulative Impact Assessment was undertaken in 2020. The peak times of these crimes are between 23:00 and 04:00 Friday to Saturday (trading days). Please see **Appendix 1** for further details on crime statistics within the West End.

The applicant will need to demonstrate that they will not add to cumulative impact within the CIZ. As the application currently stands, the Police do not feel that this has been achieved.

Appendix 1 - West End Crime Statistics - April/May 2023

# Peak Day & Times

Saturday (81) between 0000-0500hrs / 1800-2300hrs

Sunday (63) between 0000-0400hrs

Crime statistics in relation to *day and time* committed within the West End. Inclusive of Violence against the person, Sexual assault, Robbery and drug offences between **May 2022** and **May 2023**.

|                          | 070 | 0 - 0 | 959 | 100        | 0 - 1 | 259                          | 130 | 00 - 1 | 559                 | 160                     | 00 - 1 | 859 | 190 | 00 - 2            | 159                      | 220                  | 00 - 0      | 059                               | 010                      | 0 - 0                     | 359                     | 040         | 0 - 0   | 659      |                          |
|--------------------------|-----|-------|-----|------------|-------|------------------------------|-----|--------|---------------------|-------------------------|--------|-----|-----|-------------------|--------------------------|----------------------|-------------|-----------------------------------|--------------------------|---------------------------|-------------------------|-------------|---------|----------|--------------------------|
| Mon                      | 2   |       |     |            |       | 1                            | 1   | 2      | 3                   | 1                       | 5      | 6   | 8   | 4                 | 5                        | 9                    | 7           | 9                                 | 6                        | 9                         | 8                       | 3           | 2       | 2        | 93                       |
| Tue                      | 2   | 2     |     | 1          | 1     |                              | 2   | 2      | 3                   | 1                       | 3      | 5   | 6   | 5                 | 2                        | 8                    | 13          | 8                                 | 9                        | 15                        | 10                      | . 1         | 1       |          | 100                      |
| Wed                      |     | 11    |     |            |       | 1                            |     | 1      | 1                   | 2                       | 2      | 4   | 8   | 4                 | 3                        | 7                    | 12          | 11                                | 16                       | 11                        | 11                      | 4           | 1       | 3        | 103                      |
| Thu                      |     |       | 1   |            |       |                              |     | 2      | 1                   | 4                       | 3      | 6   | 8   | 5                 | 5                        | 10                   | 13          | 19                                | 23                       | 21                        | 23                      | 11          | 5       | 4        | 164                      |
| Fri                      | 1   | 2     |     | 2          | 2     | 2                            | 1   | 2      | 5                   | 4                       | 3      | 3   | 8   | 14                | 14                       | 7                    | 18          | 19                                | 36                       | 39                        | 31                      | 16          | 5       | 1        | 235                      |
| Sat                      | 2   | 2     | 1   | 1          | 2     | T                            | 3   | 1      | 5                   | 6                       | 14     | 6   | 8   | 14                | 21                       | 17                   | 21          | 16                                | 29                       | 47                        | 28                      | 16          | 8       | 4        | 273                      |
| Sun                      | 3   | 1     |     | 2          |       |                              | 3   | 2      | 6                   | 3                       | 9      | 3   | 5   | 5                 | 6                        | 4                    | 6           | 5                                 | 8                        | 3                         | 4                       | 3           | 2       | 1        | 84                       |
|                          |     | 8     | 2   | 6          | 5     | 5                            | 10  | 12     | 24                  | 21                      | 39     | 33  | 51  | 51                | 56                       | 62                   | 90          | 87                                | 127                      | 145                       | 115                     | 54          | 24      | 15       | 1,052                    |
| Total                    | 10  | 0     | 2   | <b>انا</b> |       |                              | Dru | ıg of  | fenc                | es b                    | etwe   | een | May | 202               | 2 an                     | id M                 | ay 20       | 023                               |                          |                           |                         |             |         |          |                          |
| Total                    |     | 0 - 0 |     |            |       | 259                          |     | ig of  | 7.6                 | -                       | etwe   |     |     | 202               | 2.50                     |                      |             | -                                 | 010                      | 0 - 0                     | 359                     | 040         | 0 - 0   | 659      |                          |
| <b>Total</b> Mon         |     |       |     |            |       | 259                          |     | 11.11  | 7.6                 | -                       |        |     |     |                   | 2.50                     |                      |             | -                                 | 010                      | 0 - 0                     | 359                     | 040         | 0 - 0   | 659      | 103                      |
|                          |     |       |     |            |       | 259                          |     | 11.11  | 7.6                 | -                       | 0 - 1  |     | 190 |                   | 2.50                     |                      | 0 - 0       | 059                               |                          | _                         | 359                     | 040         | 0 - 0   | 659      | 103<br>152               |
| Mon                      |     | 0 - 0 |     |            |       | 259                          |     | 11.11  | 559                 | 160                     | 00 - 1 | 859 | 190 | 00 - 2            | 159                      | 220                  | 0 - 0       | 059                               | 6                        | _                         | 359<br>4<br>2           | 3           | 0 - 0   | 659      |                          |
| Mon<br>Tue               |     | 0 - 0 | 959 |            |       | 259<br>1<br>3<br>5           |     | 11.11  | 559                 | 160                     | 4      | 859 | 190 | 00 - 2            | 2 6                      | 220<br>5<br>25       | 20<br>22    | 059                               | 6                        | _                         | 359<br>4<br>2<br>9      | 3           | 0 - 0   | 659      | 152                      |
| Mon<br>Tue<br>Wed        |     | 0 - 0 | 959 |            |       | 259<br>1<br>3<br>5<br>5      |     | 3 3 5  | 559<br>7<br>16<br>8 | 8<br>8<br>8             | 4 4 8  | 859 | 190 | 00 - 2            | 2 6 6                    | 220<br>5<br>25<br>13 | 20<br>22    | 059<br>13<br>12                   | 6<br>8<br>11             | 9 4 16                    | 359<br>4<br>2<br>9      | 3           | 0 - 0   | 659      | 152<br>132               |
| Mon<br>Tue<br>Wed<br>Thu | 070 | 0 - 0 | 959 | 100        |       | 259<br>1<br>3<br>5<br>5      |     | 3 3 5  | 559<br>7<br>16<br>8 | 160<br>8<br>8<br>4<br>4 | 4 4 8  | 859 | 190 | 10 1              | 159<br>2<br>6<br>6       | 220<br>5<br>25<br>13 | 20 22 12 43 | 059<br>13<br>12<br>16<br>33       | 6<br>8<br>11<br>15       | 9<br>4<br>15              | 359<br>4<br>2<br>9<br>9 | 3           | 1 2 2 2 | 659      | 152<br>132<br>236        |
| Mon<br>Tue<br>Wed<br>Thu | 070 | 0 - 0 | 959 | 100        |       | 259<br>1<br>3<br>5<br>1<br>2 |     | 3 3 5  | 559<br>7<br>16<br>8 | 160<br>8<br>8<br>4<br>4 | 4 4 8  | 859 | 190 | 10<br>1<br>7<br>8 | 159<br>2<br>6<br>6<br>16 | 220<br>5<br>25<br>13 | 20 22 12 43 | 059<br>13<br>12<br>16<br>33<br>40 | 6<br>8<br>11<br>15<br>22 | 9<br>4,<br>16<br>14<br>31 | 4<br>2<br>9<br>9        | 3<br>5<br>9 | 1 2 2 1 | 659<br>2 | 152<br>132<br>236<br>307 |