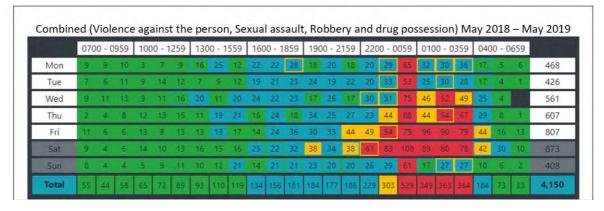

60<br>8<br>8<br>4<br>4 | 4 4 8  | 859 | 190 | 10 1              | 159<br>2<br>6<br>6       | 220<br>5<br>25<br>13 | 20 22 12 43 | 059<br>13<br>12<br>16<br>33       | 6<br>8<br>11<br>15       | 9<br>4<br>15              | 359<br>4<br>2<br>9<br>9 | 3           | 1 2 2 2 | 659      | 152<br>132<br>236        |
| Mon<br>Tue<br>Wed<br>Thu | 070 | 0 - 0 | 959 | 100        |       | 259<br>1<br>3<br>5<br>1<br>2 |     | 3 3 5  | 559<br>7<br>16<br>8 | 160<br>8<br>8<br>4<br>4 | 4 4 8  | 859 | 190 | 10<br>1<br>7<br>8 | 159<br>2<br>6<br>6<br>16 | 220<br>5<br>25<br>13 | 20 22 12 43 | 059<br>13<br>12<br>16<br>33<br>40 | 6<br>8<br>11<br>15<br>22 | 9<br>4,<br>16<br>14<br>31 | 4<br>2<br>9<br>9        | 3<br>5<br>9 | 1 2 2 1 | 659<br>2 | 152<br>132<br>236<br>307 |

# Previous year's statistics (2018-2022)





# 3. Policy & Guidance

|                             | ince