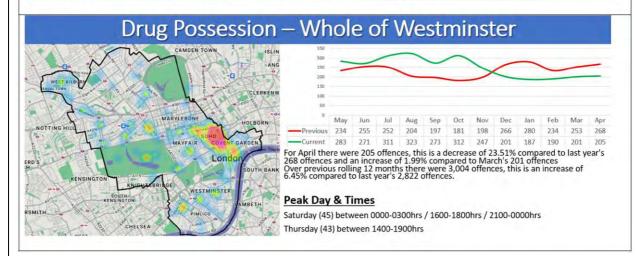

crime levels and anti-social behaviour in the West End are at its highest. Current levels of alcohol related assaults, sexual assaults and robberies are higher now than they were when the Cumulative Impact Assessment was undertaken in 2020. The peak times of these crimes are between 23:00 and 04:00 Friday to Saturday (trading days). Please see **Appendix 1** for further details on crime statistics within the West End.