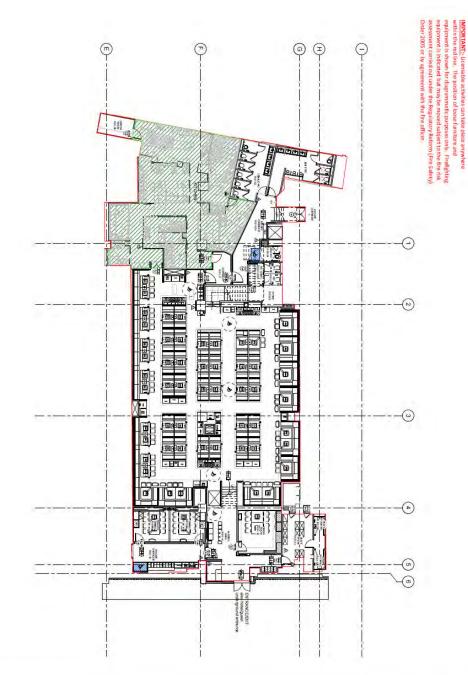

-----------------------------------------------------------------------------------------------------------------------------------------------------------------------------------------------------------------------------------------------------------------------------------------------------------------------------------------------------------------------------------------------------------------------------------------------------------------------------------------------------------------------------------------------------------------------------------------------------------------------------------------------------------------------------------------------------------------------------------------------------------------------------------------------------------------------------|







### Schedule 12 Part B

WARD: St James's UPRN: 010033637496

# Premises licence summary

Regulation 33, 34

| <b>Premises</b> | licence | number: |
|-----------------|---------|---------|
|-----------------|---------|---------|

20/01462/LIPDPS

#### Part 1 - Premises details

#### Postal address of premises:

HaiDiLao
Units 4 And 5
Trocadero
13 Coventry Street
London
W1D 7AB

Telephone Number: Not Supplied

## Where the licence is time limited, the dates:

Not applicable

# Licensable activities authorised by the licence:

Performance of Dance Exhibition of a Film

Playing of Recorded Music

Anything of a similar description to Live Music, Recorded Music or Performance of Dance

Performance of a Play Late Night Refreshment Sale by Retail of Alcohol

### The times the licence authori