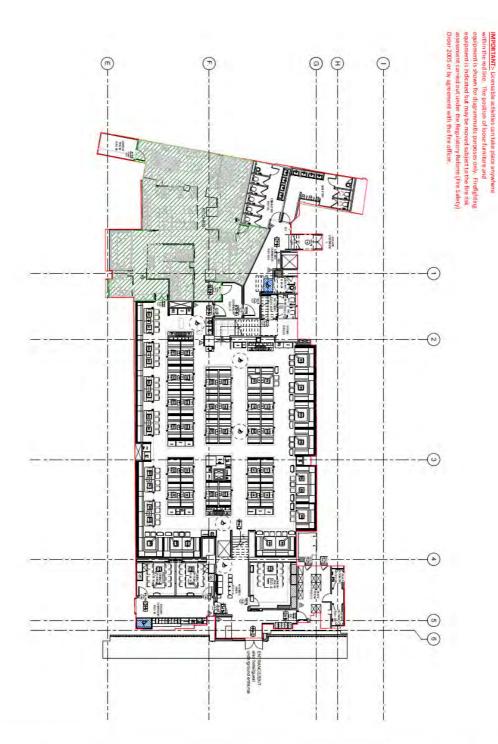

t all times the premises is open. This telephone number is to be made available to residents and businesses in the vicinity.
- 45. There shall be no striptease or nudity and all persons shall be decently attired at all times unless the premises are operating under the provisions of a Sexual Entertainment Licence.
- 46. There shall be no sale of alcohol or provision of late-night refreshment from the ground floor.
- 47. SIA Staff will be deployed at the Premises as follows:
  - 1 SIA Door Supervisor from 7pm to 11pm
  - 2 SIA Door Supervisors from 11pm to 3am

- 48. There shall be no new entries to the premises after 1am until close, daily (notwithstanding the effect of conditions 11 to 14 above).
- 49. There shall be no queueing on the highway after 21:00hrs daily.

# Annex 4 - Plans











## Schedule 12 Part B

WARD: St James's UPRN: 010033637496

# Premises licence summary

Regulation 33, 34

| <b>Premises</b> | licence |
|-----------------|---------|
| number:         |         |

20/01462/LIPDPS

#### Part 1 - Premises details

## Postal address of premises:

HaiDiLao Units 4 And 5 Trocadero 13 Coventry Street London W1D 7AB

**Telephone Number:** Not Supplied

# Where the licence is time limited, the dates:

Not applicable

# Licensable activities authorised by the licence:

Performance of Dance Exhibition of a Film

Playing of Recorded Music

Anything of a similar description to Live Music, Recorded Music or Performance of Dance

Performance of a Play Late Night Refreshment Sale by Retail of Alcohol

# The times the licence authorises the carrying out of licensab