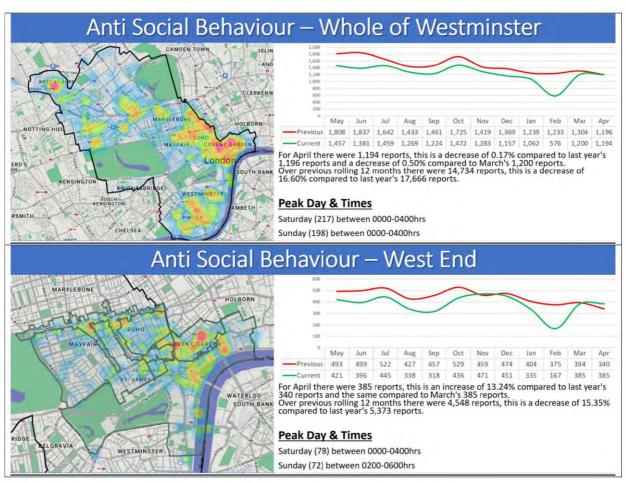

a time when the

crime levels and anti-social behaviour in the West End are at its highest. Current levels of alcohol related assaults, sexual assaults and robberies are higher now than they were when the Cumulative Impact Assessment was undertaken in 2020. The peak times of these crimes are between 23:00 and 04:00 Friday to Saturday (trading days). Please see **Appendix 1** for further details on crime statistics within the West End.

The applicant will need to demonstrate that they will not add to cumulative impact within the CIZ. As the application currently stands, the Police do not feel that this has been achieved.

Appendix 1 - West End Crime Statistics - April/May 2023





# Peak Day & Times

Saturday (81) between 0000-0500hrs / 1800-2300hrs

Sunday (63) between 0000-0400hrs







Crime statistics in relation to *day and time* committed within the West End. Inclusive of Violence against the person, Sexual assault, Robbery and drug offences between **May 2022** and **May 2023**.



|                          | 070 | 0 - 0 | 959 | 100        | 0 - 1 | 259                          | 130 | 00 - 1 | 559                 | 160                     | 00 - 1 | 859 | 190 | 00 - 2            | 159                      | 220                  | 00 - 0      | 059                               | 010                      | 0 - 0                     | 359                     | 040         | 0 - 0   | 659      |                          |
|--------------------------|-----|-------|-----|------------|-------|------------------------------|-----|--------|---------------------|---------