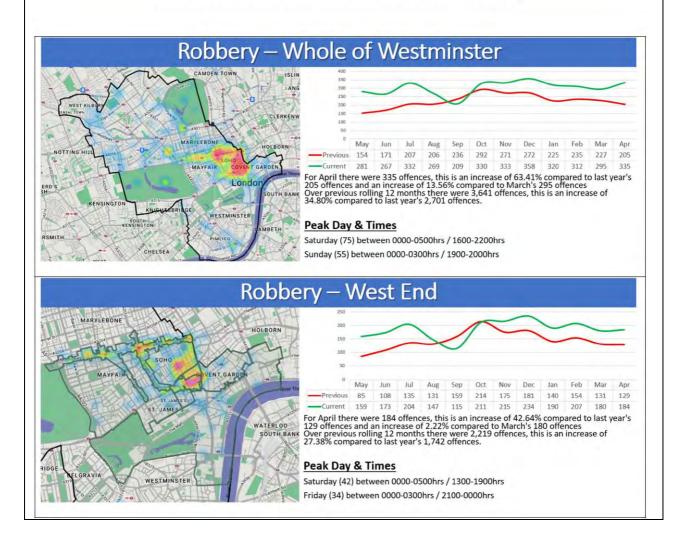

# Peak Day & Times

Saturday (81) between 0000-0500hrs / 1800-2300hrs

Sunday (63) between 0000-0400hrs

Crime statistics in relation to *day and time* committed within the West End. Inclusive of Violence against the person, Sexual assault, Robbery and drug offences between **May 2022** and **May 2023**.