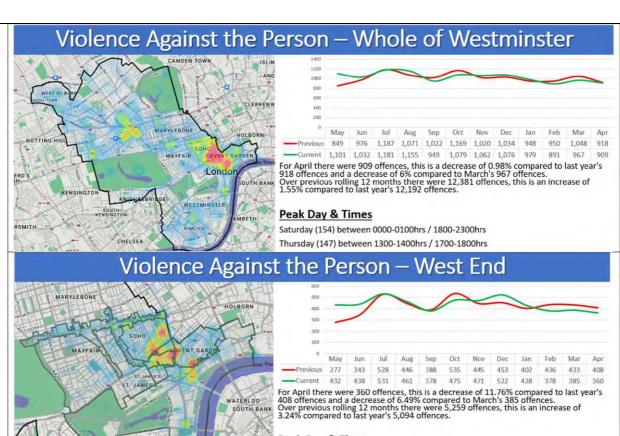

crime levels and anti-social behaviour in the West End are at its highest. Current levels of alcohol related assaults, sexual assaults and robberies are higher now than they were when the Cumulative Impact Assessment was undertaken in 2020. The peak times of these crimes are between 23:00 and 04:00 Friday to Saturday (trading days). Please see **Appendix 1** for further details on crime statistics within the West End.