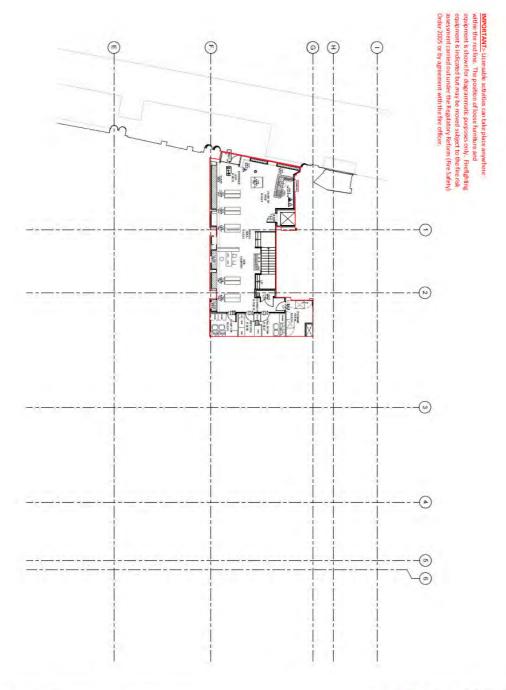

# 1-C Layout alteration

There are no proposed changes to the layout.

This representation is based on the Operating Schedule and the plans attached to the current licence.

The applicant is seeking the following on the ground floor and lower ground floor:

- To increase the terminal hour for the current licensable activities of plays, films, recorded music, performance of dance and anything similar, late night refreshment and the supply of alcohol from Monday-Sunday until 04:00 hours.
- 2. To delete the following conditions:
- 11. Access to the premises between 01:00 and 08:00 shall only be via the internal door (as shown on the attached plans) from the adjacent hotel and shall be restricted to hotels residents and up to 5 bona fide quests per resident.
- 12. Egress from the premises between 02:30 and 08:00 shall only be via the internal door (as shown on the attached plans) from the adjacent hotel.
- 13. The supply of alcohol between the hours of 23:30 (Monday to Thursday), midnight (Friday and Saturday) and 22:30hrs (Sunday, midnight on Sundays before bank holidays) and 10:00 hours on the following day shall be limited to residents from the adjacent hotel and their guests. Hotel residents' bona fide guests shall be limited to a maximum of 5 guests per resident.
- 14. The provision of late-night refreshment between the hours of 02:00 and 10:00 hours shall be limited to residents from the adjacent hotel and their guests. Hotel residents' bona fide guests shall be limited to a maximum of 5 guests per resident.
- 48. There shall be no new entries to the premises after 1am until close, daily (notwithstanding the effect of conditions 11 to 14 above).