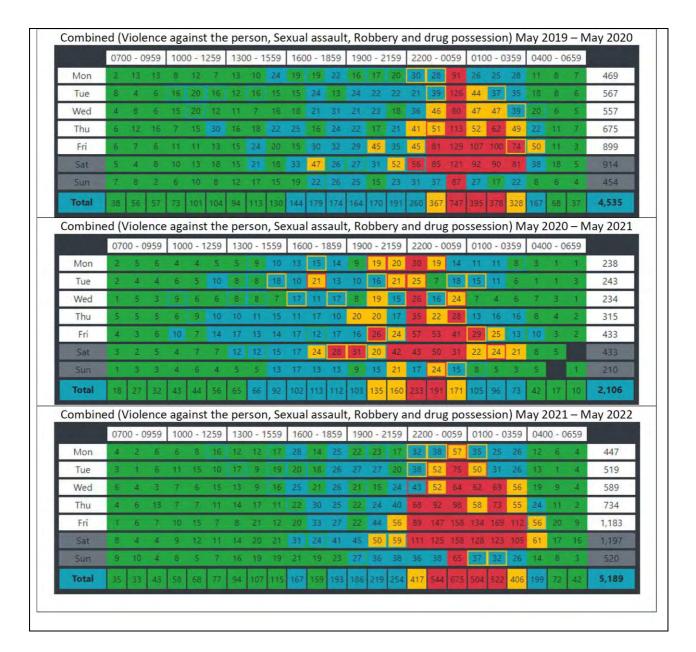

<br>8<br>8<br>4<br>4 | 4 4 8  | 859 | 190 | 10 1              | 159<br>2<br>6<br>6       | 220<br>5<br>25<br>13 | 20 22 12 43 | 059<br>13<br>12<br>16<br>33       | 6<br>8<br>11<br>15       | 9<br>4<br>15              | 359<br>4<br>2<br>9<br>9 | 3           | 1 2 2 2 | 659      | 152<br>132<br>236        |
| Mon<br>Tue<br>Wed<br>Thu | 070 | 0 - 0 | 959 | 100        |       | 259<br>1<br>3<br>5<br>1<br>2 |     | 3 3 5  | 559<br>7<br>16<br>8 | 160<br>8<br>8<br>4<br>4 | 4 4 8  | 859 | 190 | 10<br>1<br>7<br>8 | 159<br>2<br>6<br>6<br>16 | 220<br>5<br>25<br>13 | 20 22 12 43 | 059<br>13<br>12<br>16<br>33<br>40 | 6<br>8<br>11<br>15<br>22 | 9<br>4,<br>16<br>14<br>31 | 4<br>2<br>9<br>9        | 3<br>5<br>9 | 1 2 2 1 | 659<br>2 | 152<br>132<br>236<br>307 |

# Previous year's statistics (2018-2022)





# 3. Policy & Guidance

|                             | ince